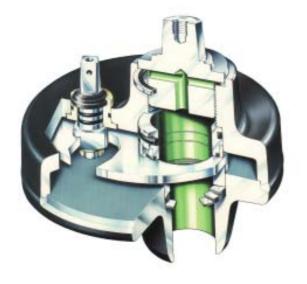

# KÜHME-PSA ELI® Type SIL

### **Application**

- Gas exhaust lines
- According to Pressure Equipment Directive 97/23/EC inspected by and registered with DIN-DVGW

Nominal diameter: 25 – 50 Operating pressure: 16 – 100 bar Operating temperature: -10 °C to +70 °C

**Technical Data** 

Valve body: C22G1 Seal: FPM

Actuator: VKT safety screw plug under

end protector