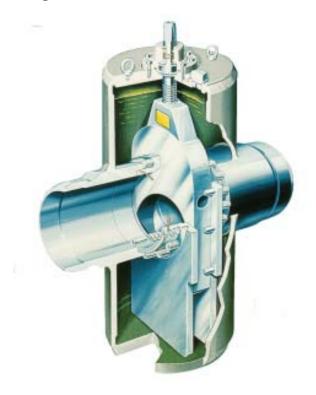

## **Single-Plate Gate Valves**

## **Application**

- Gas pipe systems
- Gas and oil lines
- According to Pressure Equipment Directive 97/23/EC, inspected by and registered with DIN-DVGW

Nominal diameter: 50-600Operating pressure: 25-100 bar Operating temperature: -10 °C to +70 °C

**Technical Data** 

Valve body: S355J2G3

Spindle seal: Due to Quad-ring of NBR

Seal: Primary metal seal,

secondary seal by o-ring

Actuator: Without operating controls